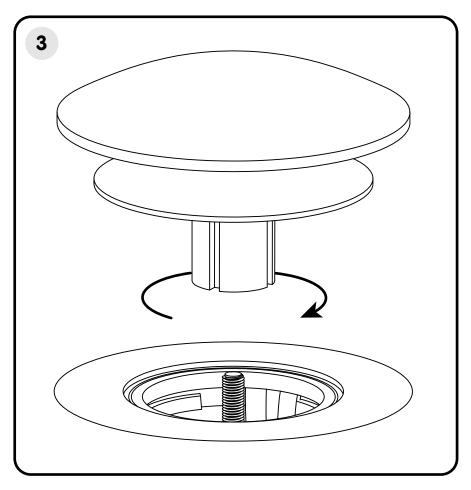

In **Fig 2a** you can see an example of the alignment which is required. Once the rungs are aligned push on a Securing Clip to lock the Round Base in position.

**3.** Fully screw the Converta Plug onto the Round Base. Click the plug a few times to test if the spring is working. Then fill up your basin or bath and test if the plug is working effectively.