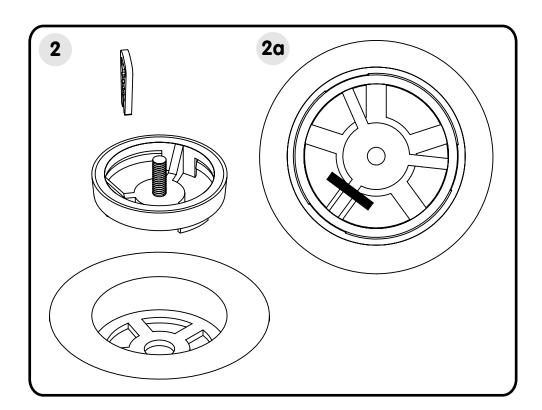

2. Once you have selected the most suitable combination of Round Base and Rubber Ring using the table in Step 1, place the Round Base into the waste and align at least one of the ribs to match up with a rung on the waste.

In **Fig 2a** you can see an example of the alignment which is required. Once the rungs are aligned push on a Securing Clip to lock the Round Base in position.

**3.** Fully screw the Converta Plug onto the Round Base. Click the plug a few times to test if the spring is working. Then fill up your basin or bath and test if the plug is working effectively.